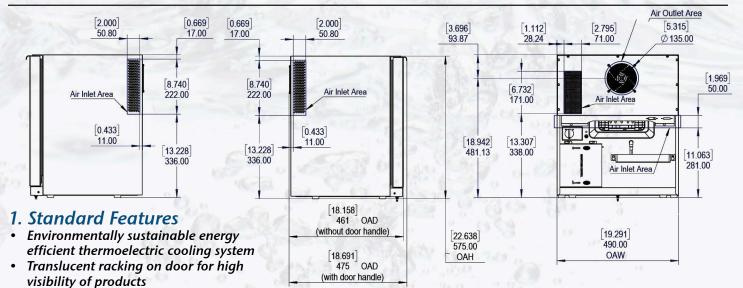

## 3. Technical Specifications

|                                           | Classic LP60T Thermoelectric                                                                                                        |
|-------------------------------------------|-------------------------------------------------------------------------------------------------------------------------------------|
| Part Number                               | LP60T                                                                                                                               |
| Cooling Type                              | Peltier Thermoelectric Superconductor 5 Heat Pipe                                                                                   |
| Capacity (liters / cubic feet)            | 50 / 1.766                                                                                                                          |
| Dimensions HxWxD (inches)*<br>HxWxD (mm)* | 22.92 x 19.29 x 18.7*<br>582.4 x 490 x 475*                                                                                         |
| Door Option                               | Full Glass Front: No Window, Full Window, Partial<br>Window, Stainless Full Window<br>Solid Laminated: Black Solid, Stainless Steel |
| Watts (W)                                 | 42-52W                                                                                                                              |
| Voltage (V)                               | 110V / 60Hz or<br>220V / 50Hz                                                                                                       |
| Amps                                      | 0.35-0.75                                                                                                                           |
| Energy Consumption (kWh/24h)**            | 0.32 kWh/24h**                                                                                                                      |
| Net Weight (lbs / kgs)                    | 52.91lbs / 24kgs                                                                                                                    |
| Noise Level (dB)                          | 40 dB                                                                                                                               |
| Certification                             | CSA/CE/FCC/ETL/WEEE/RoHS<br>ISO 9001 and ISO 14001 certified                                                                        |